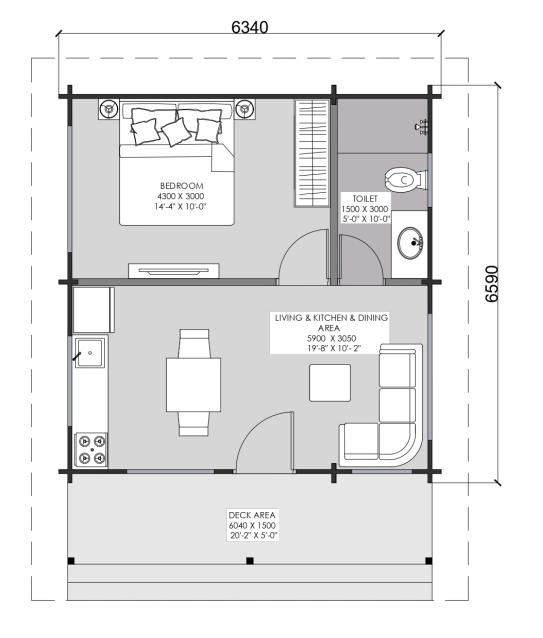

NATYRA

**GROUND FLOOR PLAN** PLINTH AREA - 542 SQ. FT.

| Wooden Structure – SPECIFICATION |                       |                                                                                                                                                                                                     |                                                                                                    |
|----------------------------------|-----------------------|-----------------------------------------------------------------------------------------------------------------------------------------------------------------------------------------------------|----------------------------------------------------------------------------------------------------|
| S.no                             |                       | Specification                                                                                                                                                                                       | Category - Standard                                                                                |
|                                  |                       |                                                                                                                                                                                                     |                                                                                                    |
| 1                                | External Log wall     | Log Thickness                                                                                                                                                                                       | 70 mm                                                                                              |
| 2                                | External Log wall     | Log Туре                                                                                                                                                                                            | Massive Log                                                                                        |
| 3                                | External Log wall     | Wood Type                                                                                                                                                                                           | Arctic Pine                                                                                        |
| 4                                | External Log wall     | Insulation and sealing tape between Logs                                                                                                                                                            | No                                                                                                 |
| 5                                | External Log wall     | CE mark                                                                                                                                                                                             | Yes                                                                                                |
| 6                                | External Log wall     | Strength Grading                                                                                                                                                                                    | C24                                                                                                |
| 7                                | Interior wall         | Metal Studs                                                                                                                                                                                         | wooden SPF Studs - rough - KD - 90 X 45                                                            |
| 8                                | Interior wall         | Dry area cladding                                                                                                                                                                                   | Wooden panelling                                                                                   |
| 9                                | Interior wall         | Wet area cladding- inside toilet covering till 8'<br>or 2400 mm height                                                                                                                              | Ceramic tile                                                                                       |
| 12                               | Interior wall         | Partition Wall Insulation                                                                                                                                                                           | 50mm thk Glasswool                                                                                 |
| 13                               | Roof                  | Rafters                                                                                                                                                                                             | Yes- 40 x 140 as per drawing                                                                       |
| 15                               | Roof                  | Roof Insulation (50mm thick)                                                                                                                                                                        | Glass wool                                                                                         |
| 14                               | Roof                  | Support Board                                                                                                                                                                                       | 12 mm thick Plyboard                                                                               |
| 16                               | Roof                  | Bitumin Membrance 3mm                                                                                                                                                                               | yes, APP membrane, Ultraplast B                                                                    |
| 17                               | Roof                  | Roofing Shingles                                                                                                                                                                                    | Asphalt Shingles                                                                                   |
| 18                               | Roof                  | Roof cladding                                                                                                                                                                                       | 12 x 120 mm pine wood                                                                              |
| 24                               | External railing      | wooden railing                                                                                                                                                                                      | Yes- basic                                                                                         |
| 25                               | Doors                 | Door Frame                                                                                                                                                                                          | pine wood frame                                                                                    |
| 26                               | Doors                 | Door Unit from reputed brand Durian or Equivalent. Client may choose the option for<br>Different design Brands or sizes. In case of any change, value offered in this contract will<br>be adjusted. | Flush/panelled Door - Main door 35 mm thk internal door<br>30 mm thk - surface finish -white paint |
| 27                               | windows               | UPVC frame<br>Aluminium Frame(with additional costing)                                                                                                                                              | DGU Unit                                                                                           |
| 28                               | windows               | Window glass                                                                                                                                                                                        | 8mm Toughened glass                                                                                |
| 30                               | Flooring              | Interior Flooring- dry area                                                                                                                                                                         | Tiles / SPC                                                                                        |
| 31                               | Flooring              | External Flooring (Deck or balcony)                                                                                                                                                                 | wood plastic composite - 24 mm thk                                                                 |
| 32                               | Flooring              | Interior Flooring- wet area                                                                                                                                                                         | Ceramic tile                                                                                       |
| 34                               | Electrical wiring     | Internal Electrical Conduits & Wiring                                                                                                                                                               | Yes                                                                                                |
| 35                               | Plumbing pipes        | Internal CPVC & PVC Plumbing service                                                                                                                                                                | Yes                                                                                                |
| 36                               | Sanitary Fixtures     | Sanitary fixtures (Basic Ranges @pricing upto Rs. 25000 max per bathroom - to be chosen from Cera)                                                                                                  | Basic range                                                                                        |
| 37                               | Electrical Fixtures   | Standard Fixtures from Havells/Legrand (Client may choose the different fixtures as per<br>their choices from market and the prices included in the contract will be adjusted<br>accordingly.       | Havells - Crabtree                                                                                 |
| 38                               | Staining              | Exterior Staining                                                                                                                                                                                   | 1 clear coat with UV Protection                                                                    |
| 39                               | Staining              | Interior Staining                                                                                                                                                                                   | 1 clear coat                                                                                       |
| 40                               | Anti- Termite coating | Anti- Termite coating                                                                                                                                                                               | Yes- 2.5EC Bayer Agenda                                                                            |
| 42                               | Interior design       | Interior design + fit out                                                                                                                                                                           | Not included in scope                                                                              |
| 43                               |                       | Installation                                                                                                                                                                                        | Yes                                                                                                |
| 44                               |                       | Hardware                                                                                                                                                                                            | Yes                                                                                                |