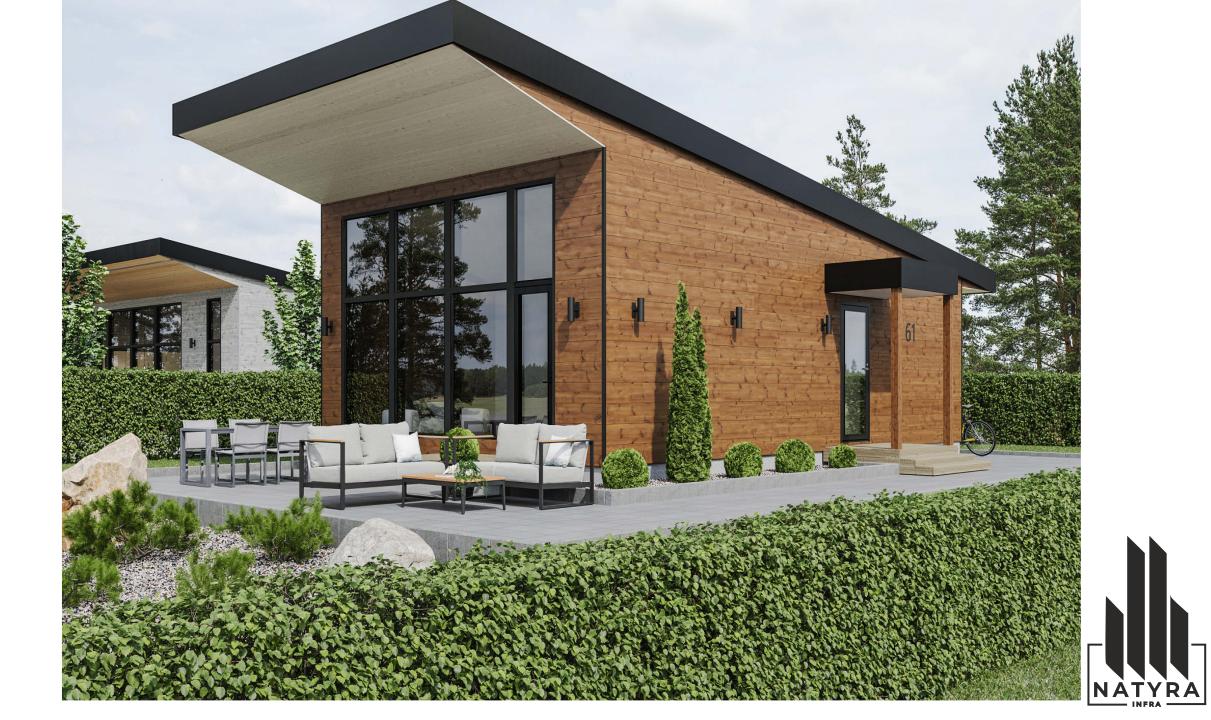

NATYRA

**GROUND FLOOR PLAN** PLINTH AREA - 542 SQ. FT.

| Wooden Structure – SPECIFICATION |                       |                                                                                                                                                                                                     |                                                                                                    |
|----------------------------------|-----------------------|-----------------------------------------------------------------------------------------------------------------------------------------------------------------------------------------------------|----------------------------------------------------------------------------------------------------|
| S.no