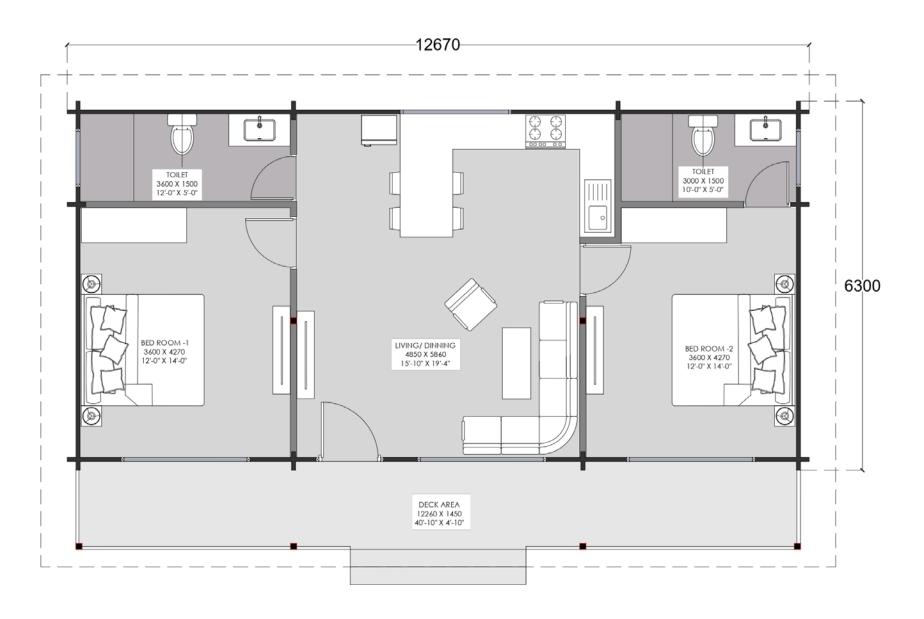

## **GROUND FLOOR PLAN** AREA – 1000 SQ. FT.

| Wooden Structure – SPECIFICATION |                       |                                                                                                                                                                                                     |                                                                                                   |
|----------------------------------|-----------------------|-----------------------------------------------------------------------------------------------------------------------------------------------------------------------------------------------------|---------------------------------------------------------------------------------------------------|
| S.no.                            |                       | Specification                                                                                                                                                                                       | Category - Standard                                                                               |
|                                  |                       |                                                                                                                                                                                                     |                                                                                                   |
| 1                                | External Log wall     | Log Thickness                                                                                                                                                                                       | 70 mm                                                                                             |
| 2                                | External Log wall     | Log Type                                                                                                                                                                                            | Massive Log                                                                                       |
| 3                                | External Log wall     | Wood Type                                                                                                                                                                                           | Arctic Pine                                                                                       |
| 4                                | External Log wall     | Insulation and sealing tape between Logs                                                                                                                                                            | No                                                                                                |
| 5                                | External Log wall     | CE mark                                                                                                                                                                                             | Yes                                                                                               |
| 6                                | External Log wall     | Strength Grading                                                                                                                                                                                    | C24                                                                                               |
| 7                                | Interior wall         | Metal Studs                                                                                                                                                                                         | wooden SPF Studs - rough - KD - 90 X 45                                                           |
| 8                                | Interior wall         | Dry area cladding                                                                                                                                                                                   | Wooden panelling                                                                                  |
| 9                                | Interior wall         | Wet area cladding- inside toilet covering till 8' or 2400 mm height                                                                                                                                 | Ceramic tile                                                                                      |
| 12                               | Interior wall         | Partition Wall Insulation                                                                                                                                                                           | 50mm thk Glasswool                                                                                |
| 13                               | Roof                  | Rafters                                                                                                                                                                                             | Yes- 40 x 140 as per drawing                                                                      |
| 15                               | Roof                  | Roof Insulation (50mm thick)                                                                                                                                                                        | Glass wool                                                                                        |
| 14                               | Roof                  | Support Board                                                                                                                                                                                       | 12 mm thick Plyboard                                                                              |
| 16                               | Roof                  | Bitumin Membrance 3mm                                                                                                                                                                               | yes, APP membrane, Ultraplast B                                                                   |
| 17                               | Roof                  | Roofing Shingles                                                                                                                                                                                    | Asphalt Shingles                                                                                  |
| 18                               | Roof                  | Roof cladding                                                                                                                                                                                       | 12 x 120 mm pine wood                                                                             |
| 24                               | External railing      | wooden railing                                                                                                                                                                                      | Yes- basic                                                                                        |
| 25                               | Doors                 | Door Frame                                                                                                                                                                                          | pine wood frame                                                                                   |
| 26                               | Doors                 | Door Unit from reputed brand Durian or Equivalent. Client may choose the option for<br>Different design Brands or sizes. In case of any change, value offered in this contract will<br>be adjusted. | Flush/panelled Door - Main door 35 mm thk internal doo<br>30 mm thk - surface finish -white paint |
| 27                               | windows               | UPVC frame Aluminium Frame(with additional costing)                                                                                                                                                 | DGU Unit                                                                                          |
| 28                               | windows               | Window glass                                                                                                                                                                                        | 8mm Toughened glass                                                                               |
| 30                               | Flooring              | Interior Flooring- dry area                                                                                                                                                                         | Tiles / SPC                                                                                       |
| 31                               | Flooring              | External Flooring (Deck or balcony)                                                                                                                                                                 | wood plastic composite - 24 mm thk                                                                |
| 32                               | Flooring              | Interior Flooring- wet area                                                                                                                                                                         | Ceramic tile                                                                                      |
| 34                               | Electrical wiring     | Internal Electrical Conduits & Wiring                                                                                                                                                               | Yes                                                                                               |
| 35                               | Plumbing pipes        | Internal CPVC & PVC Plumbing service                                                                                                                                                                | Yes                                                                                               |
| 36                               | Sanitary Fixtures     | Sanitary fixtures (Basic Ranges @pricing upto Rs. 25000 max per bathroom - to be chosen from Cera)                                                                                                  | Basic range                                                                                       |
| 37                               | Electrical Fixtures   | Standard Fixtures from Havells/Legrand (Client may choose the different fixtures as per<br>their choices from market and the prices included in the contract will be adjusted<br>accordingly.       | Havells - Crabtree                                                                                |
| 38                               | Staining              | Exterior Staining                                                                                                                                                                                   | 1 clear coat with UV Protection                                                                   |
| 39                               | Staining              | Interior Staining                                                                                                                                                                                   | 1 clear coat                                                                                      |
| 40                               | Anti- Termite coating | Anti- Termite coating                                                                                                                                                                               | Yes- 2.5EC Bayer Agenda                                                                           |
| 42                               | Interior design       | Interior design + fit out                                                                                                                                                                           | Not included in scope                                                                             |
| 43                               |                       | Installation                                                                                                                                                                                        | Yes                                                                                               |
| 44                               |                       | Hardware                                                                                                                                                                                            | Yes                                                                                               |